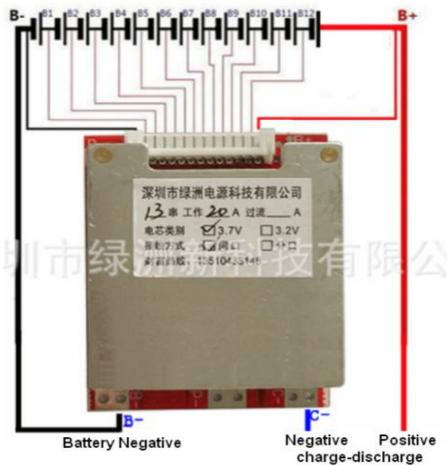

## 13 Cell 48V 20A Battery Management System for lithium 18650 battery size

## **Description:**

LZ-7052 This board can produce 13 series balanced charge and discharge sub-ports according to requirements or Same-port protection board!

SUNLEPHANT官方旗舰店

Size: 70x52x10mm. Electrical parameters: