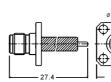

M5000 SMA male crimp type gold-pin (RG58U/174U)





### M50115

SMA female chassis mount gold-pin





M5001 SMA male clamp type gold-pin (RG58U)





**M5012** SMA male bulkhead gold-pin





### M5004

SMA female crimp type gold-pin (RG58U/174U)





M5013

SMA female bulkhead gold-pin





SMA female bulkhead crimp type gold-pin (RG58U/174U)





### M501305

SMA female surface mount gold-pin





M5008 SMA male chassis mount gold-pin





M501310 SMA female PCB mount gold-pin







## M5009

SMA male chassis mount gold-pin





### M501315

Right angle SMA female PCB mount gold-pin







SMA female chassis mount gold-pin





M5014

Double SMA male gold-pin





# M50105

SMA female chassis mount gold-pin





### M5015

SMA male to BNC male gold-pin





M5011 SMA female chassis mount gold-pin





M5016 SMA male to BNC female gold-pin