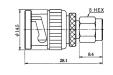

M5000 SMA male crimp type gold-pin (RG58U/174U)





### M50115

SMA female chassis mount gold-pin





M5001 SMA male clamp type gold-pin (RG58U)





**M5012** SMA male bulkhead gold-pin





### M5004

SMA female crimp type gold-pin (RG58U/174U)





M5013

SMA female bulkhead gold-pin





SMA female bulkhead crimp type gold-pin (RG58U/174U)





### M501305

SMA female surface mount gold-pin





M5008 SMA male chassis mount gold-pin





M501310 SMA female PCB mount gold-pin







## M5009

SMA male chassis mount gold-pin





### M501315

Right angle SMA female PCB mount gold-pin







SMA female chassis mount gold-pin





M5014

Double SMA male gold-pin





# M50105

SMA female chassis mount gold-pin





### M5015

SMA male to BNC male gold-pin





M5011 SMA female chassis mount gold-pin





M5016 SMA male to BNC female gold-pin