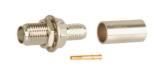

### M5004

SMA female crimp type gold-pin (RG58U/174U)

M5013

SMA female bulkhead gold-pin

SMA female bulkhead crimp type gold-pin (RG58U/174U)