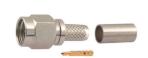

M5000 SMA male crimp type gold-pin (RG58U/174U)





### M50115

SMA female chassis mount gold-pin





M5001 SMA male clamp type gold-pin (RG58U)





**M5012** SMA male bulkhead gold-pin





### M5004

SMA female crimp type gold-pin (RG58U/174U)





M5013

SMA female bulkhead gold-pin





SMA female bulkhead crimp type gold-pin (RG58U/174U)





### M501305

SMA female surface mount gold-pin





M5008 SMA male chassis mount gold-pin





M501310 SMA female PCB mount gold-pin







## M5009

SMA male chassis mount gold-pin





### M501315

Right angle SMA female PCB mount gold-pin







SMA female chassis mount gold-pin





M5014

Double SMA male gold-pin





# M50105

SMA female chassis mount gold-pin





### M5015

SMA male to BNC male gold-pin





M5011 SMA female chassis mount gold-pin





M5016 SMA male to BNC female go