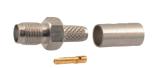

M5000 SMA male crimp type gold-pin (RG58U/174U)





### M50115

SMA female chassis mount gold-pin





M5001 SMA male clamp type gold-pin (RG58U)





**M5012** SMA male bulkhead gold-pin





### M5004

SMA female crimp type gold-pin (RG58U/174U)





M5013

SMA female bulkhead gold-pin





SMA female bulkhead crimp type gold-pin (RG58U/174U)





### M501305

SMA female surface mount gold-pin





M5008 SMA male chassis mount gold-pin





M501310 SMA female PCB mount gold-pin







## M5009

SMA male chassis mount gold-pin





### M501315

Right angle SMA female PCB mount gold-pin







SMA female chassis mount gold-pin





M5014

Double SMA male gold-pin





# M50105

SMA female chassis mount gold-pin





### M5015

SMA male to BNC male gold-pin





M5011 SMA female chassis mount gold-pin





M5016 SMA male to BNC female gold-pin