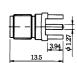

### M5015

SMA male to BNC male gold-pin

M5011 SMA female chassis mount gold-pin

M5016 SMA male to BNC female gold-pin