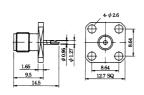

### M501305

SMA female surface mount gold-pin

M5008 SMA male chassis mount gold-pin

M501310 SMA female PCB mount gold-pin