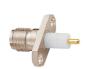

### M5004

SMA female crimp type gold-pin (RG58U/174U)

M5013

SMA female bulkhead gold-pin

SMA female bulkhead crimp type gold-pin (RG58U/174U)