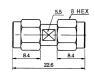

### M5004

SMA female crimp type gold-pin (RG58U/174U)

M5013

SMA female bulkhead gold-pin

SMA female bulkhead crimp type gold-pin (RG58U/174U)