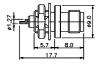

M5000 SMA male crimp type gold-pin (RG58U/174U)





### M50115

SMA female chassis mount gold-pin





M5001 SMA male clamp type gold-pin (RG58U)





**M5012** SMA male bulkhead gold-pin





### M5004

SMA female crimp type gold-pin (RG58U/174U)





M5013

SMA female bulkhead gold-pin





SMA female bulkhead crimp type gold-pin (RG58U/174U)





### M501305

SMA female surface mount gold-pin





M5008 SMA male chassis mount gold-pin





M501310 SMA female PCB mount gold-pin







## M5009

SMA male chassis mount gold-pin





### M501315

Right angle SMA female PCB mount gold-pin







SMA female chassis mount gold-pin





M5014

Double SMA male gold-pin





# M50105

SMA female chassis mount gold-pin





### M5015

SMA male to BNC male gold-pin





M5011 SMA female chassis mount gold-pin





M5016 SMA male to BNC female gold-pin