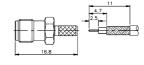

### M5004

SMA female crimp type gold-pin (RG58U/174U)

M5013

SMA female bulkhead gold-pin

SMA female bulkhead crimp type gold-pin (RG58U/174U)