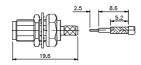

### M50115

SMA female chassis mount gold-pin

M5001 SMA male clamp type gold-pin (RG58U)

**M5012** SMA male bulkhead gold-pin