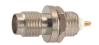

M5000 SMA male crimp type gold-pin (RG58U/174U)





### M50115

SMA female chassis mount gold-pin





M5001 SMA male clamp type gold-pin (RG58U)





**M5012** SMA male bulkhead gold-pin





### M5004

SMA female crimp type gold-pin (RG58U/174U)





M5013

SMA female bulkhead gold-pin





SMA female bulkhead crimp type gold-pin (RG58U/174U)





### M501305

SMA female surface mount gold-pin





M5008 SMA male chassis mount gold-pin





M501310 SMA female PCB mount gold-pin







## M5009

SMA male chassis mount gold-pin





### M501315

Right angle SMA female PCB mount gold-pin







SMA female chassis mount gold-pin





M5014

Double SMA male gold-pin





# M50105

SMA female chassis mount gold-pin





### M5015

SMA male to BNC male gold-pin





M5011 SMA female chassis mount gold-pin





M5016 SMA male to BNC female gold-pin