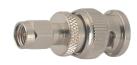

### M5015

SMA male to BNC male gold-pin

M5011 SMA female chassis mount gold-pin

M5016 SMA male to BNC female gold-pin