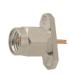

M5000 SMA male crimp type gold-pin (RG58U/174U)





### M50115

SMA female chassis mount gold-pin





M5001 SMA male clamp type gold-pin (RG58U)





**M5012** SMA male bulkhead gold-pin





### M5004

SMA female crimp type gold-pin (RG58U/174U)





M5013

SMA female bulkhead gold-pin





SMA female bulkhead crimp type gold-pin (RG58U/174U)





### M501305

SMA female surface mount gold-pin





M5008 SMA male chassis mount gold-pin





M501310 SMA female PCB mount gold-pin







## M5009

SMA male chassis mount gold-pin





### M501315

Right angle SMA female PCB mount gold-pin







SMA female chassis mount gold-pin





M5014

Double SMA male gold-pin





# M50105

SMA female chassis mount gold-pin





### M5015

SMA male to BNC male gold-pin





M5011 SMA female chassis mount gold-pin





M5016 SMA male to BNC female gold-pin