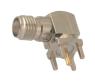

### M501315

Right angle SMA female PCB mount gold-pin

SMA female chassis mount gold-pin

M5014

Double SMA male gold-pin