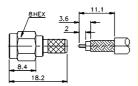

### M501315

Right angle SMA female PCB mount gold-pin

SMA female chassis mount gold-pin

M5014

Double SMA male gold-pin