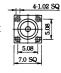

M5000 SMA male crimp type gold-pin (RG58U/174U)





### M50115

SMA female chassis mount gold-pin





M5001 SMA male clamp type gold-pin (RG58U)





**M5012** SMA male bulkhead gold-pin





### M5004

SMA female crimp type gold-pin (RG58U/174U)





M5013

SMA female bulkhead gold-pin





SMA female bulkhead crimp type gold-pin (RG58U/174U)





### M501305

SMA female surface mount gold-pin





M5008 SMA male chassis mount gold-pin





M501310 SMA female PCB mount gold-pin







## M5009

SMA male chassis mount gold-pin





### M501315

Right angle SMA female PCB mount gold-pin







SMA female chassis mount gold-pin





M5014

Double SMA male gold-pin





# M50105

SMA female chassis mount gold-pin





### M5015

SMA male to BNC male gold-pin





M5011 SMA female chassis mount gold-pin





M5016 SMA male to BNC female gold-pin