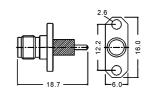

### M501305

SMA female surface mount gold-pin

M5008 SMA male chassis mount gold-pin

M501310 SMA female PCB mount gold-pin