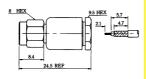

M5000 SMA male crimp type gold-pin (RG58U/174U)





### M50115

SMA female chassis mount gold-pin





M5001 SMA male clamp type gold-pin (RG58U)





**M5012** SMA male bulkhead gold-pin





### M5004

SMA female crimp type gold-pin (RG58U/174U)





M5013

SMA female bulkhead gold-pin





SMA female bulkhead crimp type gold-pin (RG58U/174U)





### M501305

SMA female surface mount gold-pin





M5008 SMA male chassis mount gold-pin





M501310 SMA female PCB mount gold-pin







## M5009

SMA male chassis mount gold-pin





### M501315

Right angle SMA female PCB mount gold-pin







SMA female chassis mount gold-pin





M5014

Double SMA male gold-pin





# M50105

SMA female chassis mount gold-pin





### M5015

SMA male to BNC male gold-pin





M5011 SMA female chassis mount gold-pin





M5016 SMA male to BNC female gold-pin