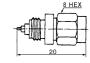

### M5015

SMA male to BNC male gold-pin

M5011 SMA female chassis mount gold-pin

M5016 SMA male to BNC female gold-pin