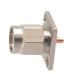

### M50115

SMA female chassis mount gold-pin

M5001 SMA male clamp type gold-pin (RG58U)

**M5012** SMA male bulkhead gold-pin

### M5004

SMA female crimp type gold-pin (RG58U/174U)

M5013

SMA female bulkhead gold-pin

SMA female bulkhead crimp type gold-pin (RG58U/174U)