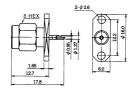

### M501305

SMA female surface mount gold-pin

M5008 SMA male chassis mount gold-pin

M501310 SMA female PCB mount gold-pin