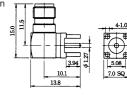

### M501315

Right angle SMA female PCB mount gold-pin

SMA female chassis mount gold-pin

M5014

Double SMA male gold-pin