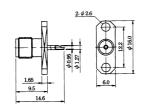

### M501305

SMA female surface mount gold-pin

M5008 SMA male chassis mount gold-pin

M501310 SMA female PCB mount gold-pin